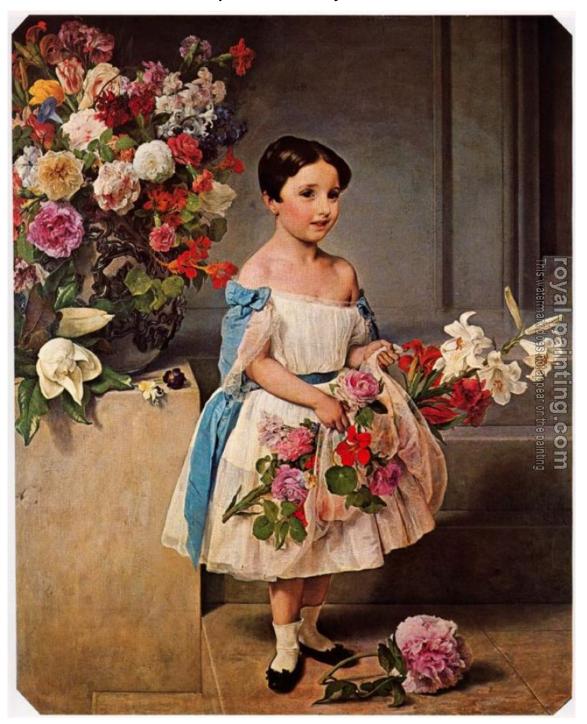

## Portrait of Countess Antonietta Negroni Prati Morosini as a child

by Francesco Hayez

| Portrait of Countess Antonietta Negroni Prati Morosini as a child |                                                                                        |                                                         |  |
|-------------------------------------------------------------------|----------------------------------------------------------------------------------------|---------------------------------------------------------|--|
| Item ID                                                           | 35389                                                                                  | Handmade Oil Painting Reproduction on Canvas, Order Now |  |
| Artist                                                            | Francesco Hayez Italian Romantic Painter, 1791-1882                                    |                                                         |  |
| Art Info                                                          | picture ID 35389-Portrait of Countess Antonietta Negroni Prati Morosini as a child.jpg |                                                         |  |