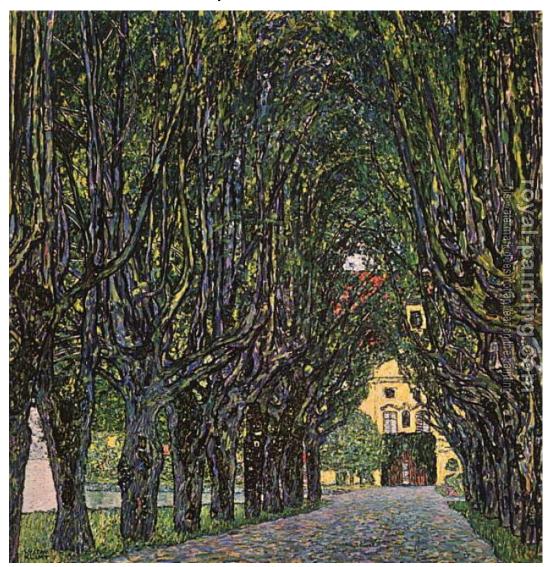

## **Avenue in Schloss Kammer Park III**

by Gustav Klimt

| Avenue in Schloss Kammer Park III |                                              |                                                         |
|-----------------------------------|----------------------------------------------|---------------------------------------------------------|
| Item ID                           | 39804                                        | Handmade Oil Painting Reproduction on Canvas, Order Now |
| Artist                            | Gustav Klimt Austria, 1862 - 1918            |                                                         |
| Art Info                          | 1912, 110cm x 110cm, impression oil painting |                                                         |