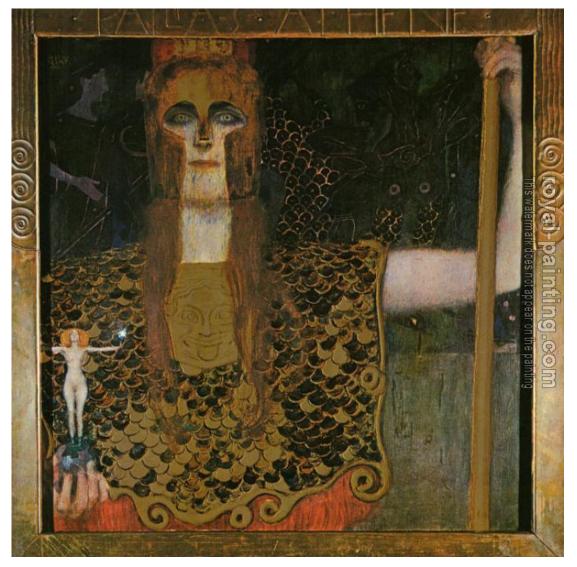

## **Pallas Athene**

## by Gustav Klimt

| Pallas Athene                                                                                                                                                                                                                                                                                                          |                                          |                                                         |
|------------------------------------------------------------------------------------------------------------------------------------------------------------------------------------------------------------------------------------------------------------------------------------------------------------------------|------------------------------------------|---------------------------------------------------------|
| Item ID                                                                                                                                                                                                                                                                                                                | 26302                                    | Handmade Oil Painting Reproduction on Canvas, Order Now |
| Artist                                                                                                                                                                                                                                                                                                                 | <u>Gustav Klimt</u> Austria, 1862 - 1918 |                                                         |
| Art Info                                                                                                                                                                                                                                                                                                               | 1898                                     |                                                         |
| We provide hand painted reproductions of old master paintings. You will be amazed at their accuracy. We can also create custom <u>portrait painting</u> especially for you from photos or digital images. If you can't find what you are looking for? Please <u>Click here for upload images for request a quote</u> . |                                          |                                                         |