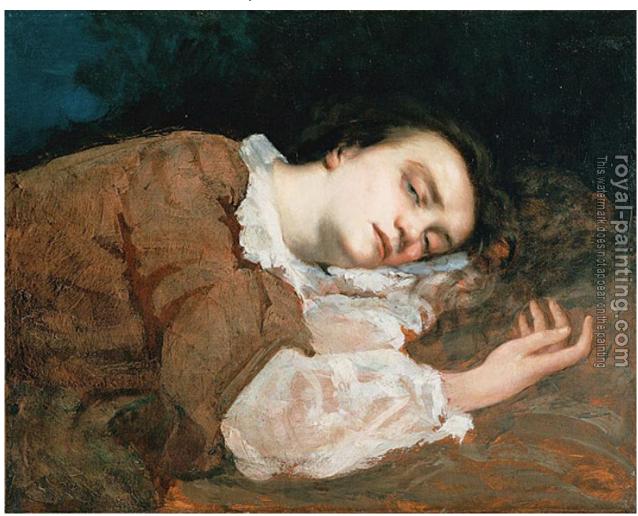

## Study for Les Demoiselles des bords de la Seine (Girls on the banks of the Seine, Summer)

by **Gustave Courbet** 

| Study for Les Demoiselles des bords de la Seine (Girls on the banks of the Seine, Summer) |                                                                                                                         |                                                         |  |  |  |  |
|-------------------------------------------------------------------------------------------|-------------------------------------------------------------------------------------------------------------------------|---------------------------------------------------------|--|--|--|--|
| Item ID                                                                                   | 22315                                                                                                                   | Handmade Oil Painting Reproduction on Canvas, Order Now |  |  |  |  |
| Artist                                                                                    | Gustave Courbet France, 1819 - 1877                                                                                     |                                                         |  |  |  |  |
| Art Info                                                                                  | 1856 Oil on canvas 25 3/8 x 31 7/8 inches (64.6 x 81.2 cm) National Gallery of Australia, Canberra, Canberra, Australia |                                                         |  |  |  |  |