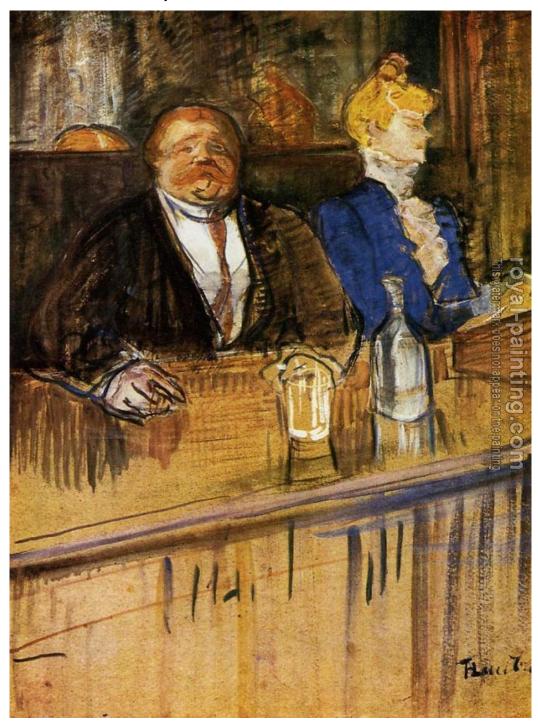

## At the Cafe The Customer and the Anemic Cashier

by Henri De Toulouse-Lautrec

| At the Cafe The Customer and the Anemic Cashier |                                                                 |                                                         |  |
|-------------------------------------------------|-----------------------------------------------------------------|---------------------------------------------------------|--|
| Item ID                                         | 29987                                                           | Handmade Oil Painting Reproduction on Canvas, Order Now |  |
| Artist                                          | Henri De Toulouse-Lautrec France, 1864 - 1901                   |                                                         |  |
| Art Info                                        | c.1898 - 1899, Oil on cardboard, Kunsthaus, Zurich, Switzerland |                                                         |  |