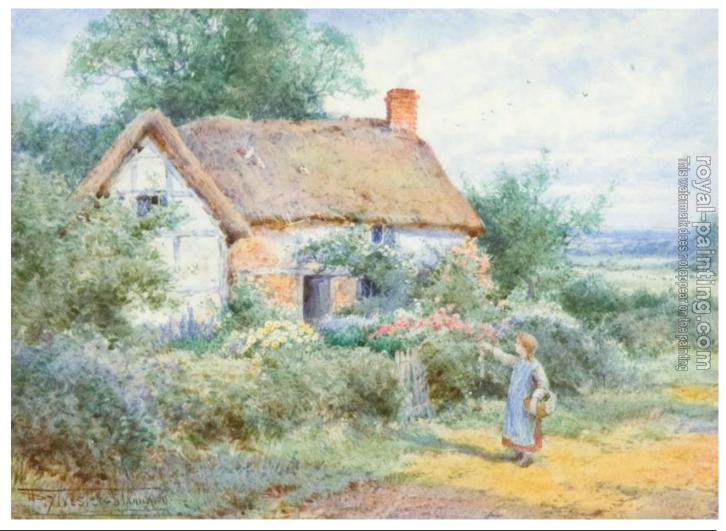

## A Bedfordshire Cottage

## by Henry John Sylvester Stannard

| A Bedfordshire Cottage                                                                                 |                                                                                      |                                                         |
|--------------------------------------------------------------------------------------------------------|--------------------------------------------------------------------------------------|---------------------------------------------------------|
| Item ID                                                                                                | 49171                                                                                | Handmade Oil Painting Reproduction on Canvas, Order Now |
| Artist                                                                                                 | Henry John Sylvester Stannard British, 1870-1951                                     |                                                         |
| Art Info                                                                                               | Watercolour painting, 49171-Henry John Sylvester Stannard-A Bedfordshire Cottage.jpg |                                                         |
| We needed be addressed as a set of a large star a sisting a Very will be assessed at their assumery We |                                                                                      |                                                         |