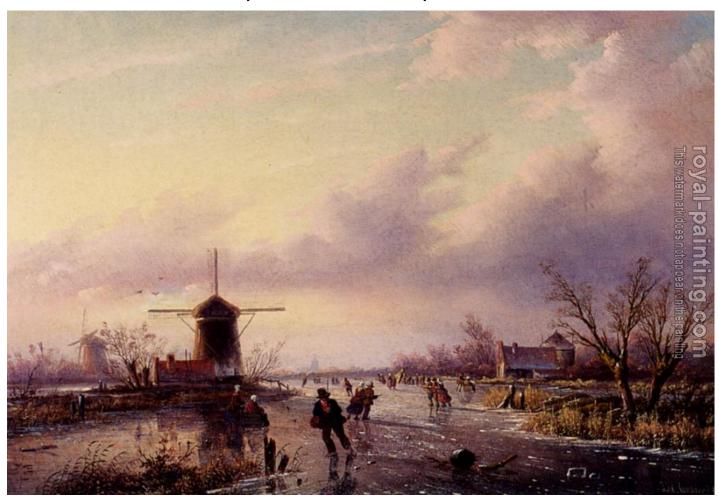

## A Winter Landscape With Figures On A Frozen Waterway

by Jan Jacob Coenraad Spohler

|          | A Winter Landscape With Figures On A Frozen Waterway             |                 |  |  |  |  |  |
|----------|------------------------------------------------------------------|-----------------|--|--|--|--|--|
| Item ID  | 41130                                                            | Handmade Oil    |  |  |  |  |  |
|          |                                                                  | Painting        |  |  |  |  |  |
|          |                                                                  | Reproduction on |  |  |  |  |  |
|          |                                                                  | Canvas, Order   |  |  |  |  |  |
|          |                                                                  | <u>Now</u>      |  |  |  |  |  |
| Artist   | Jan Jacob Coenraad Spohler Dutch, 1837-1923                      |                 |  |  |  |  |  |
| Art Info | 41130-Jan Jacob Coenraad                                         |                 |  |  |  |  |  |
|          | Spohler-A_Winter_Landscape_With_Figures_On_A_Frozen_Waterway.jpg |                 |  |  |  |  |  |