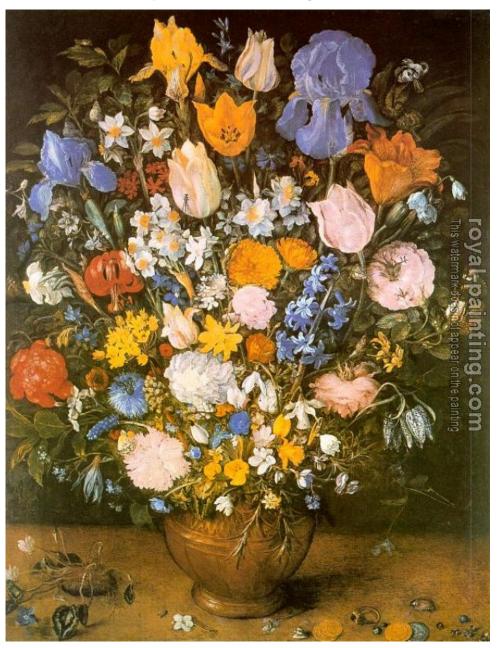

## **Bouquet of Flowers in a Clay Vase (Bouquet of Viennese Irises)**

by Jan The Elder Brueghel

| Bouquet of Flowers in a Clay Vase (Bouquet of Viennese Irises) |                                                       |                                                           |  |  |  |  |
|----------------------------------------------------------------|-------------------------------------------------------|-----------------------------------------------------------|--|--|--|--|
| Item ID                                                        | 21210                                                 | 0 Handmade Oil Painting Reproduction on Canvas, Order Now |  |  |  |  |
| Artist                                                         | Jan The Elder Brueghel Flemish, 1568-1625             |                                                           |  |  |  |  |
| Art Info                                                       | 1599 or 1607, oil on wood, Art History Museum, Vienna |                                                           |  |  |  |  |