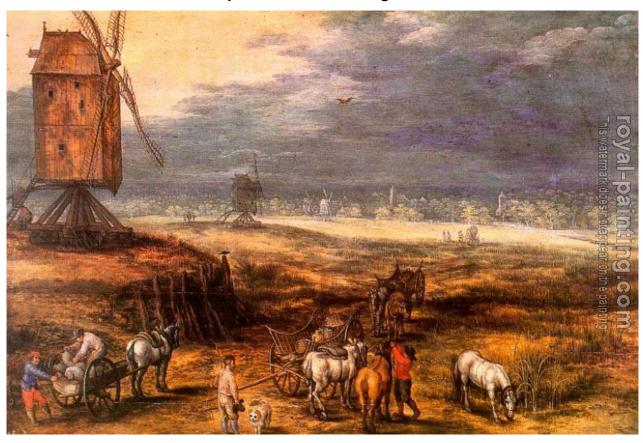

## **Landscape with Windmills**

by Jan The Elder Brueghel

| Landscape with Windmills |                                             |                                                         |
|--------------------------|---------------------------------------------|---------------------------------------------------------|
| Item ID                  | 21205                                       | Handmade Oil Painting Reproduction on Canvas, Order Now |
| Artist                   | Jan The Elder Brueghel Flemish, 1568-1625   |                                                         |
| Art Info                 | 1607, oil on panel, Museo del Prado, Madrid |                                                         |