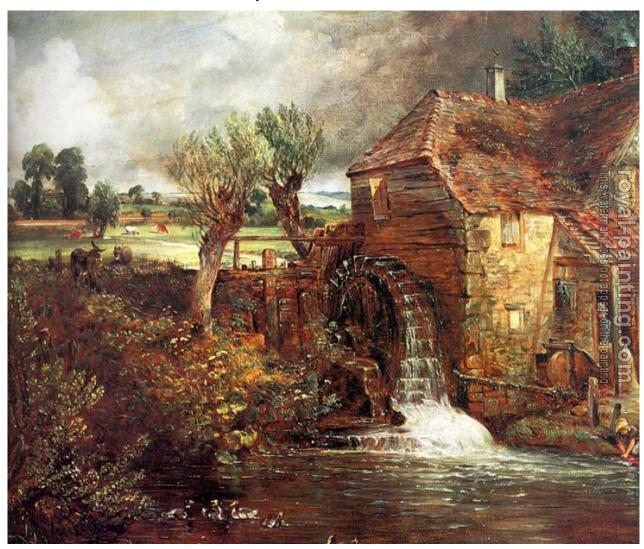

## A Mill at Gillingham in Dorset

by John Constable

| A Mill at Gillingham in Dorset |                                                                             |                                                         |
|--------------------------------|-----------------------------------------------------------------------------|---------------------------------------------------------|
| Item ID                        | 28749                                                                       | Handmade Oil Painting Reproduction on Canvas, Order Now |
| Artist                         | John Constable England, 1776 - 1837                                         |                                                         |
| Art Info                       | c.1826, Oil On Canvas, Style: Romanticism, Genre: landscape, 24.8 x 30.2 cm |                                                         |