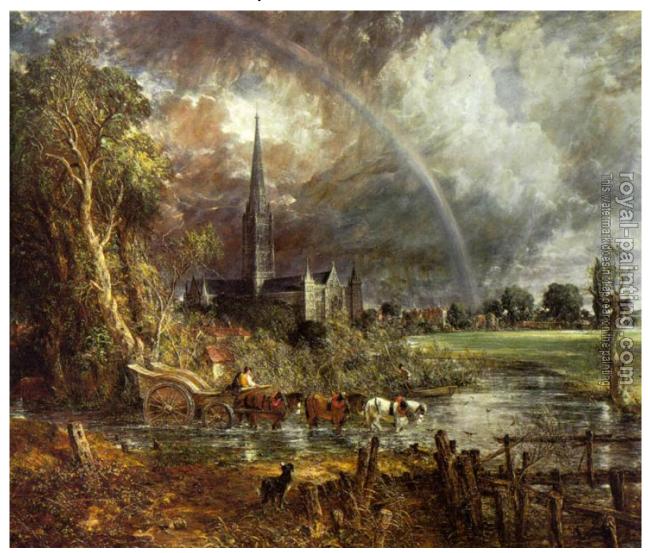

## Salisbury Cathedral from the Meadows II

by John Constable

| Salisbury Cathedral from the Meadows II |                                     |                                                         |
|-----------------------------------------|-------------------------------------|---------------------------------------------------------|
| Item ID                                 | 28750                               | Handmade Oil Painting Reproduction on Canvas, Order Now |
| Artist                                  | John Constable England, 1776 - 1837 |                                                         |
| Art Info                                | Oil On Canvas                       |                                                         |