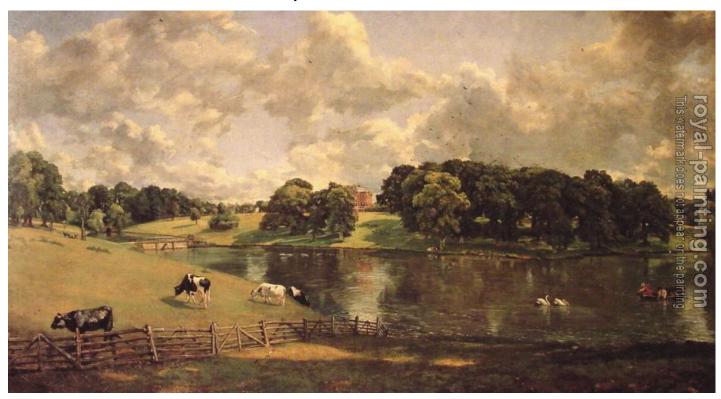

## Wivenhoe Park

by John Constable

| Wivenhoe Park |                                                                                                      |                                                         |
|---------------|------------------------------------------------------------------------------------------------------|---------------------------------------------------------|
| Item ID       | 22012                                                                                                | Handmade Oil Painting Reproduction on Canvas, Order Now |
| Artist        | John Constable England, 1776 - 1837                                                                  |                                                         |
| Art Info      | 1816 Oil on canvas 22 x 39 3/4 inches (56.1 x 101.2 cm) National Gallery of Art, Washington, DC, USA |                                                         |