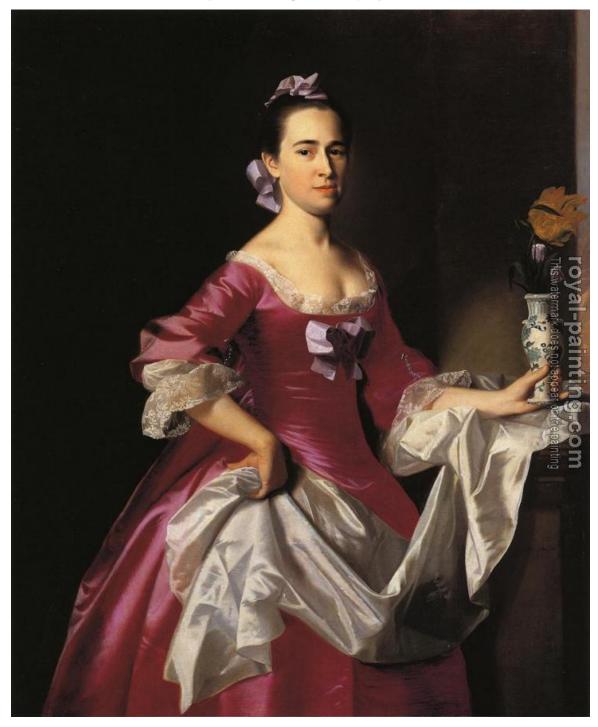

## Mrs George Watson (Elizabeth Oliver)

by John Singleton Copley

| Mrs George Watson (Elizabeth Oliver) |                                                                                        |                                                         |
|--------------------------------------|----------------------------------------------------------------------------------------|---------------------------------------------------------|
| Item ID                              | 22123                                                                                  | Handmade Oil Painting Reproduction on Canvas, Order Now |
| Artist                               | John Singleton Copley United States, 1737 - 1815                                       |                                                         |
| Art Info                             | 1765 Oil on canvas 49 7/8 x 40 inches (126.70 x 101.60 cm) National Museum of American |                                                         |
|                                      | Art, Smithsonian Institution, Washington DC, USA                                       |                                                         |