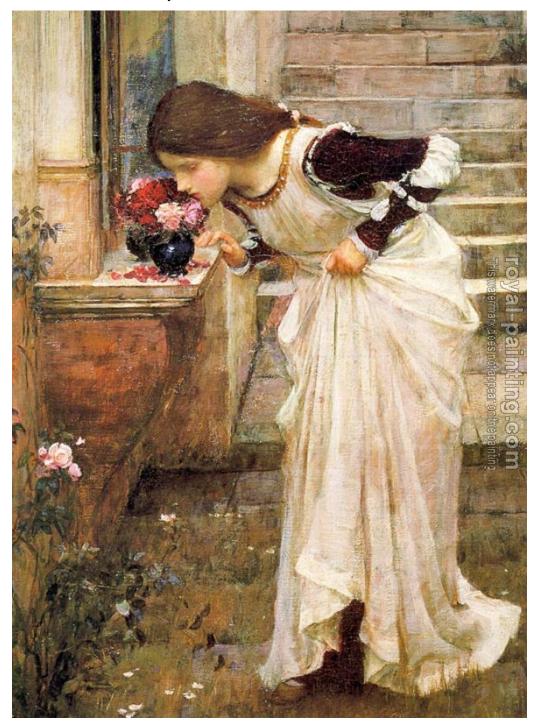

## At the Shrine

by John William Waterhouse

| At the Shrine |                                                                              |                                                         |
|---------------|------------------------------------------------------------------------------|---------------------------------------------------------|
| Item ID       | 29811                                                                        | Handmade Oil Painting Reproduction on Canvas, Order Now |
| Artist        | John William Waterhouse English Pre-Raphaelite painter, 1849 - 1917          |                                                         |
| Art Info      | 1895, Oil on canvas, 34 5/8 x 16 1/2 inches (88 x 42 cm), Private collection |                                                         |