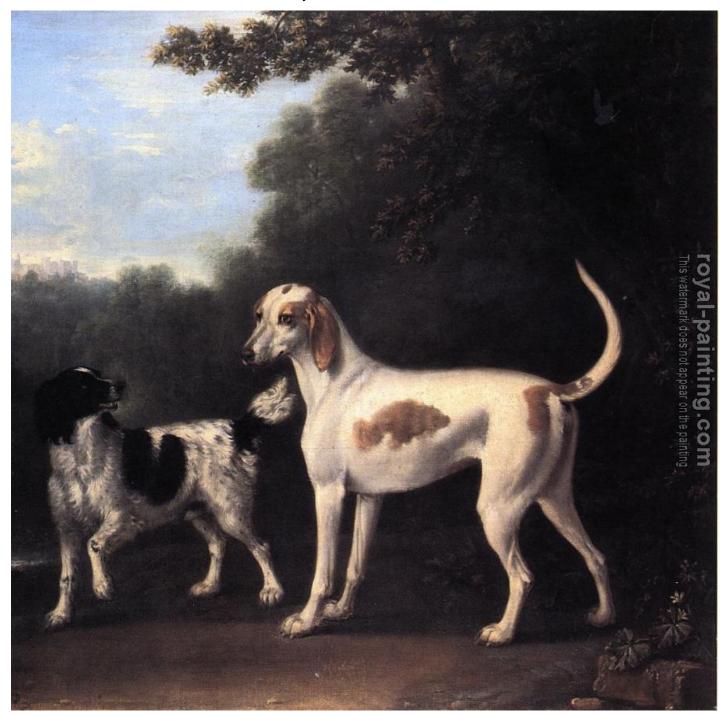

## Two of the Duchess of Marlborough's Dogs

by **John Wootton** 

| Two of the Duchess of Marlborough's Dogs |                                                               |                                                         |
|------------------------------------------|---------------------------------------------------------------|---------------------------------------------------------|
| Item ID                                  | 33256                                                         | Handmade Oil Painting Reproduction on Canvas, Order Now |
| Artist                                   | John Wootton English painter, 1682-1764                       |                                                         |
| Art Info                                 | Picture ID 33256-Two of the Duchess of Marlborough's Dogs.jpg |                                                         |