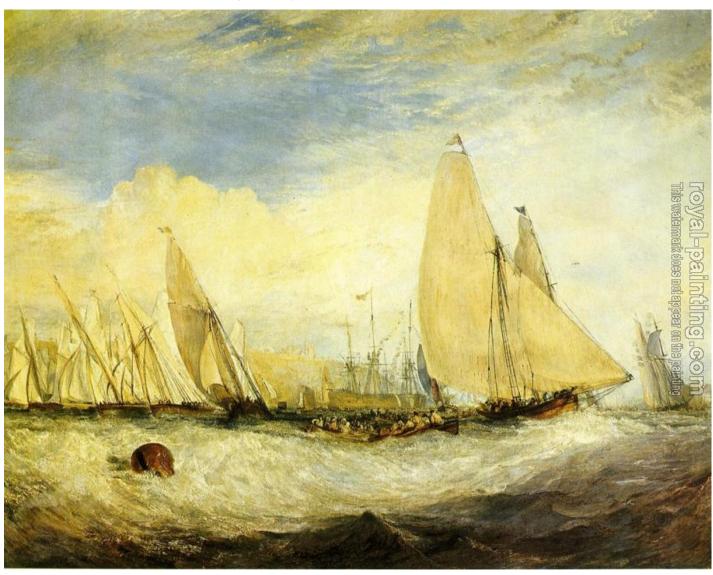

## East Cowes Castle, the seat of J. Nash, Esq, the Regatta beating to windward

by Joseph Mallord William Turner

| East Cowes Castle, the seat of J. Nash, Esq, the Regatta beating to windward                                      |                                                                                            |                                                         |
|-------------------------------------------------------------------------------------------------------------------|--------------------------------------------------------------------------------------------|---------------------------------------------------------|
| Item ID                                                                                                           | 30076                                                                                      | Handmade Oil Painting Reproduction on Canvas, Order Now |
| Artist                                                                                                            | Joseph Mallord William Turner England, 1775 - 1851                                         |                                                         |
| Art Info                                                                                                          | 1828, Oil on canvas, 35 1/2 x 47 1/2 inches (90.2 x 120.7 cm), Indianapolis Museum of Art, |                                                         |
|                                                                                                                   | Indiana, USA                                                                               |                                                         |
| We provide hand painted reproductions of old master paintings. You will be amazed at their accuracy. We           |                                                                                            |                                                         |
| can also create custom portrait painting especially for you from photos or digital images. If you can't find what |                                                                                            |                                                         |
| you are looking for? Please Click here for upload images for request a quote.                                     |                                                                                            |                                                         |