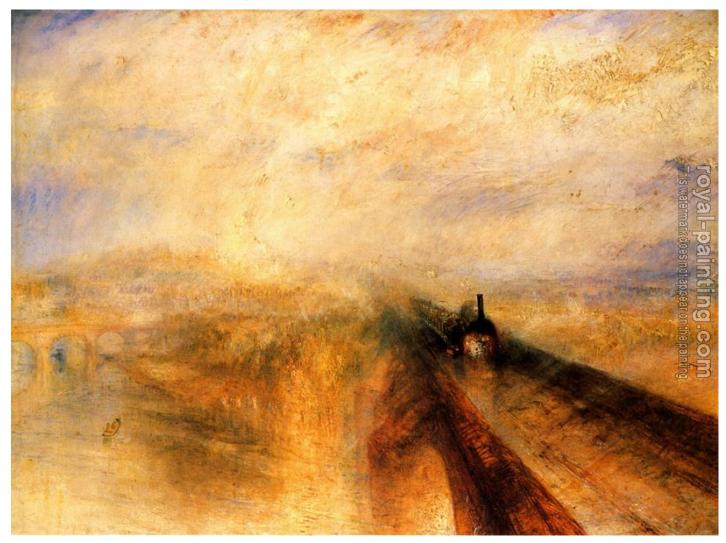

## Rain, Steam and Speed, The Great Western Railway

by Joseph Mallord William Turner

| Rain, Steam and Speed, The Great Western Railway                                                                  |                                                        |                                                         |
|-------------------------------------------------------------------------------------------------------------------|--------------------------------------------------------|---------------------------------------------------------|
| Item ID                                                                                                           | 30043                                                  | Handmade Oil Painting Reproduction on Canvas, Order Now |
| Artist                                                                                                            | Joseph Mallord William Turner England, 1775 - 1851     |                                                         |
| Art Info                                                                                                          | 1844, Oil on canvas, National Gallery, London, England |                                                         |
| We provide hand painted reproductions of old master paintings. You will be amazed at their accuracy. We           |                                                        |                                                         |
| can also create custom portrait painting especially for you from photos or digital images. If you can't find what |                                                        |                                                         |
| you are looking for? Please Click here for upload images for request a quote.                                     |                                                        |                                                         |