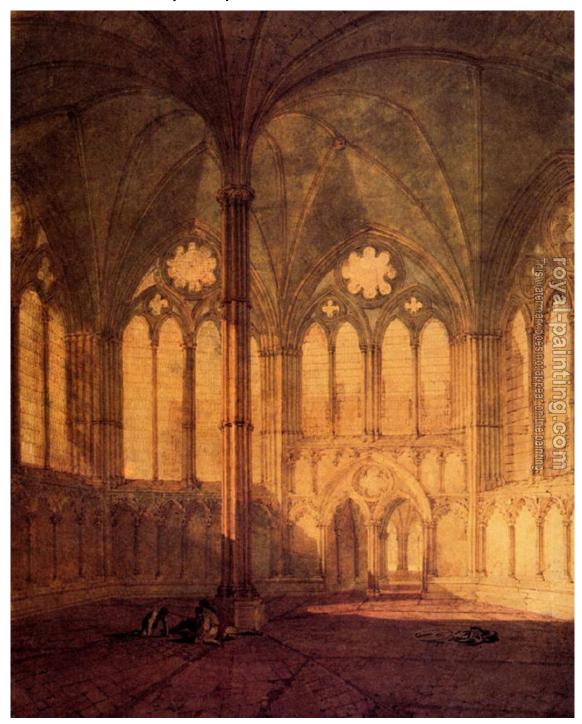

## The Chapter House, Salisbury Chathedral

by Joseph Mallord William Turner

| The Chapter House, Salisbury Chathedral |                                                    |                                                         |
|-----------------------------------------|----------------------------------------------------|---------------------------------------------------------|
| Item ID                                 | 30157                                              | Handmade Oil Painting Reproduction on Canvas, Order Now |
| Artist                                  | Joseph Mallord William Turner England, 1775 - 1851 |                                                         |
| Art Info                                | Watercolor on paper, Public collection             |                                                         |