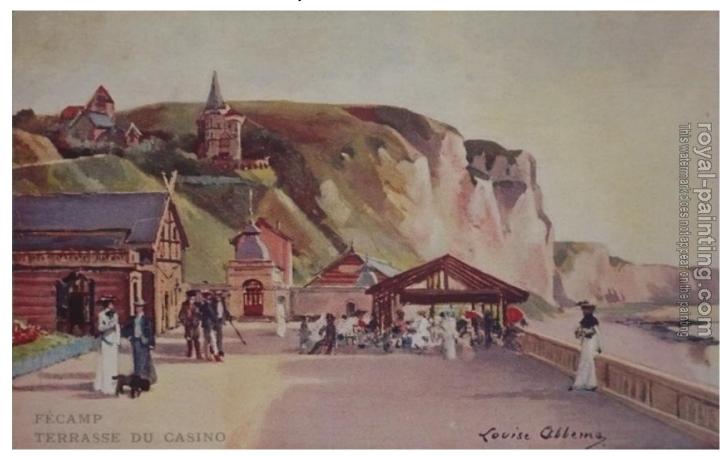

## La terrasse du casino de fecamp

by Louise Abbema

| La terrasse du casino de fecamp |                                 |                                                         |
|---------------------------------|---------------------------------|---------------------------------------------------------|
| Item ID                         | 52420                           | Handmade Oil Painting Reproduction on Canvas, Order Now |
| Artist                          | Louise Abbema French, 1858-1927 |                                                         |
| Art Info                        | 1908                            |                                                         |