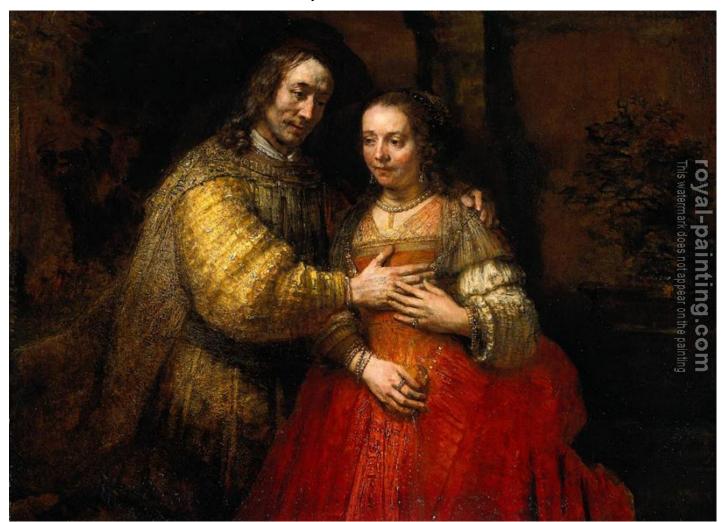

## Portrait of Two Figures from the Old Testament, known as 'The Jewish Bride'

by Rembrandt

| Portrait of Two Figures from the Old Testament, known as 'The Jewish Bride' |                                                                                                 |                                                         |  |
|-----------------------------------------------------------------------------|-------------------------------------------------------------------------------------------------|---------------------------------------------------------|--|
| Item ID                                                                     | 28813                                                                                           | Handmade Oil Painting Reproduction on Canvas, Order Now |  |
| Artist                                                                      | Rembrandt Holland, 1606 - 1669                                                                  |                                                         |  |
| Art Info                                                                    | 1667, Oil on canvas, 47 3/4 x 65 1/2 inches (121.5 x 166.5 cm), Rijksmuseum, Amsterdam, Holland |                                                         |  |