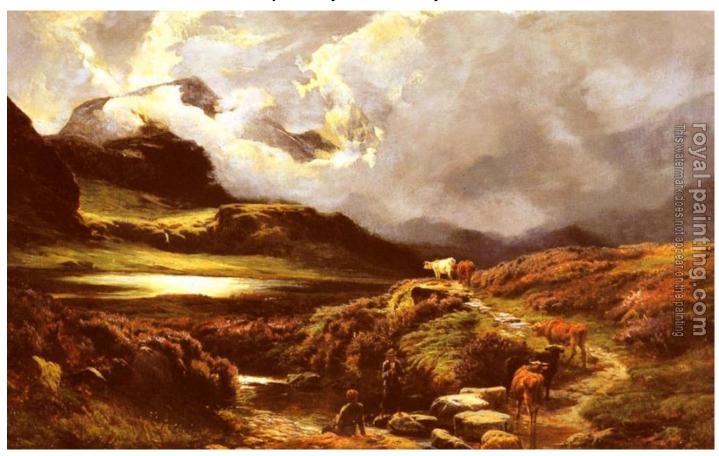

## Cattle and Drovers on a Path, Styhead Pass, Cumberland

by Sidney Richard Percy

| Cattle and Drovers on a Path, Styhead Pass, Cumberland |                                                                                       |                                                         |
|--------------------------------------------------------|---------------------------------------------------------------------------------------|---------------------------------------------------------|
| Item ID                                                | 46525                                                                                 | Handmade Oil Painting Reproduction on Canvas, Order Now |
| Artist                                                 | Sidney Richard Percy English landscape painter, 1821-1886                             |                                                         |
| Art Info                                               | Canvas painting, picture ID 46525-Percy, Sidney Richard-Cattle and Drovers on a Path, |                                                         |
|                                                        | Styhead Pass, Cumberland.jpg                                                          |                                                         |