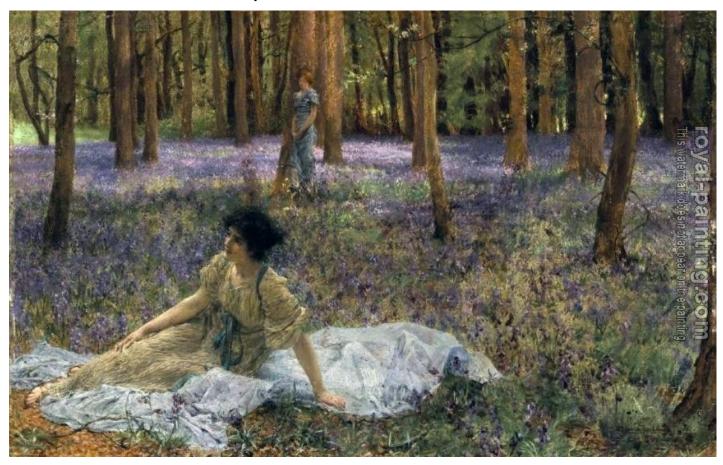

## **Bluebells**

by Sir Lawrence Alma-Tadema

| Bluebells |                                             |                                                         |
|-----------|---------------------------------------------|---------------------------------------------------------|
| Item ID   | 22822                                       | Handmade Oil Painting Reproduction on Canvas, Order Now |
| Artist    | Sir Lawrence Alma-Tadema English, 1836-1912 |                                                         |
| Art Info  | Oil on canvas, Public collection            |                                                         |