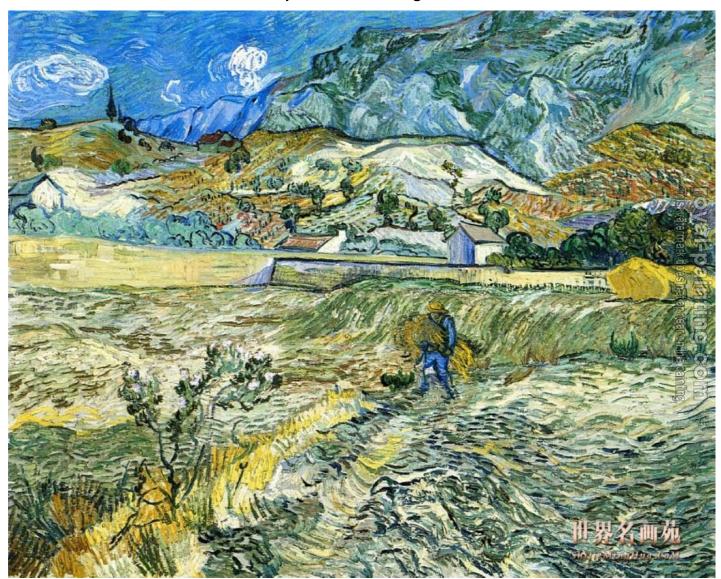

## **Enclosed Field with Farmer Carrying a Bundle of Straw**

by Vincent Van Gogh

| Enclosed Field with Farmer Carrying a Bundle of Straw |                                                                    |                                                         |
|-------------------------------------------------------|--------------------------------------------------------------------|---------------------------------------------------------|
| Item ID                                               | 23736                                                              | Handmade Oil Painting Reproduction on Canvas, Order Now |
| Artist                                                | Vincent Van Gogh Holland, 1853-1890                                |                                                         |
| Art Info                                              | Oil on canvas 1889 73x92cm Indianapolis Museum of Art,Indianapolis |                                                         |