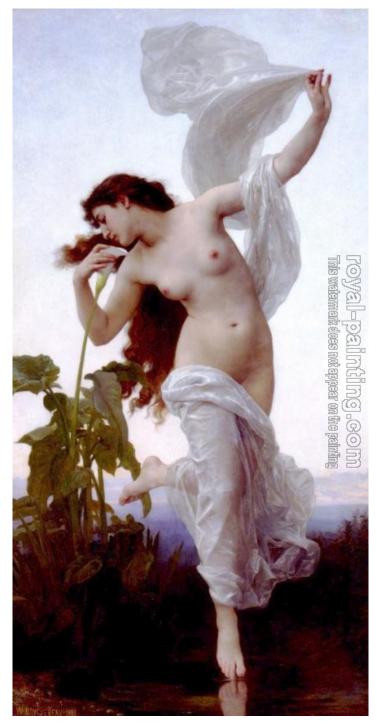

## Dawn

## by William-Adolphe Bouguereau

| Dawn     |                                                                                 |                                                         |
|----------|---------------------------------------------------------------------------------|---------------------------------------------------------|
| Item ID  | 21408                                                                           | Handmade Oil Painting Reproduction on Canvas, Order Now |
| Artist   | William-Adolphe Bouguereau French, 1825-1905                                    |                                                         |
| Art Info | 1881 Oil on canvas 84 5/8 x 42 1/8 inches (215x107cm) Birmingham Museum of Art, |                                                         |
|          | Birmingham, Alabama, USA                                                        |                                                         |