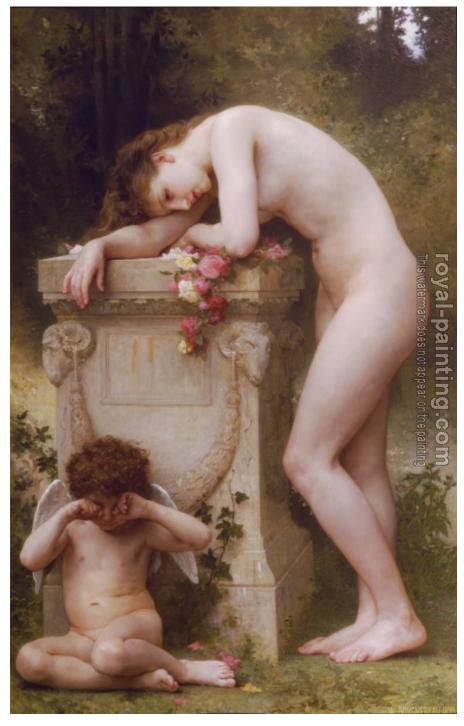

Elegy
by William-Adolphe Bouguereau

| Elegy    |                                              |                                                         |
|----------|----------------------------------------------|---------------------------------------------------------|
| Item ID  | 21120                                        | Handmade Oil Painting Reproduction on Canvas, Order Now |
| Artist   | William-Adolphe Bouguereau French, 1825-1905 |                                                         |
| Art Info | Oil on canvas, 1899                          |                                                         |