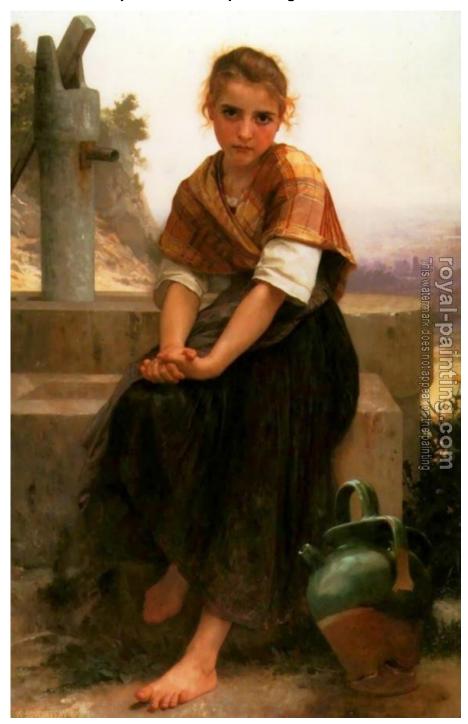

## La Cruche Cassee (The Broken Pitcher)

by William-Adolphe Bouguereau

| La Cruche Cassee (The Broken Pitcher) |                                                                                                                             |                                                         |
|---------------------------------------|-----------------------------------------------------------------------------------------------------------------------------|---------------------------------------------------------|
| Item ID                               | 21757                                                                                                                       | Handmade Oil Painting Reproduction on Canvas, Order Now |
| Artist                                | William-Adolphe Bouguereau French, 1825-1905                                                                                |                                                         |
| Art Info                              | 1891 Oil on canvas 52 1/4 x 33 5/8 inches (133 x 85.5 cm) Fine Arts Museum of San Francisco, San Francisco, California, USA |                                                         |