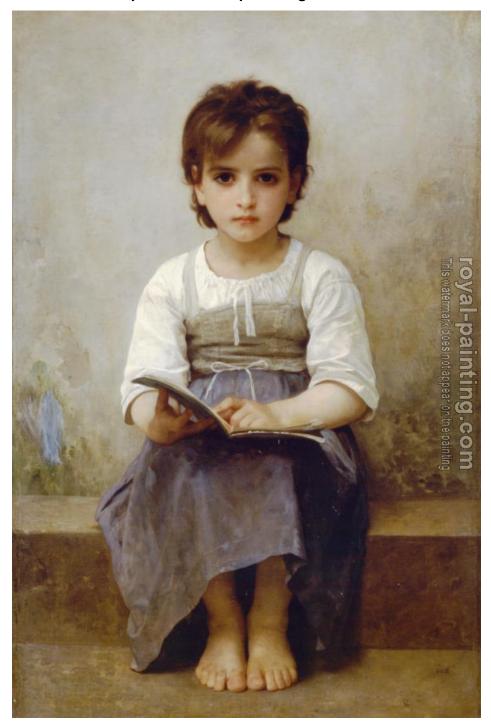

## La lecon difficile, The difficult lesson

by William-Adolphe Bouguereau

| La lecon difficile, The difficult lesson |                                                                             |                                                         |
|------------------------------------------|-----------------------------------------------------------------------------|---------------------------------------------------------|
| Item ID                                  | 21798                                                                       | Handmade Oil Painting Reproduction on Canvas, Order Now |
| Artist                                   | William-Adolphe Bouguereau French, 1825-1905                                |                                                         |
| Art Info                                 | 1884 Oil on canvas 38 1/2 x 25 7/8 inches (97.8 x 66 cm) Private collection |                                                         |