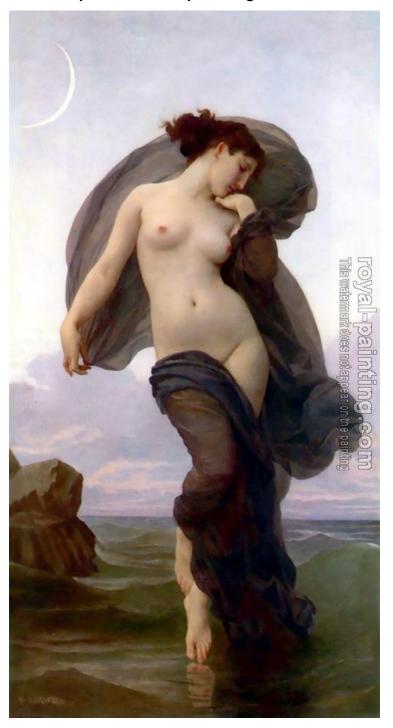

## Le crepuscule (Twilight, Evening Mood)

by William-Adolphe Bouguereau

| Le crepuscule (Twilight, Evening Mood) |                                                                        |                                                         |
|----------------------------------------|------------------------------------------------------------------------|---------------------------------------------------------|
| Item ID                                | 21732                                                                  | Handmade Oil Painting Reproduction on Canvas, Order Now |
| Artist                                 | William-Adolphe Bouguereau French, 1825-1905                           |                                                         |
| Art Info                               | 1882 Oil on canvas 50 x 25 7/8 inches (127 x 66 cm) Private collection |                                                         |