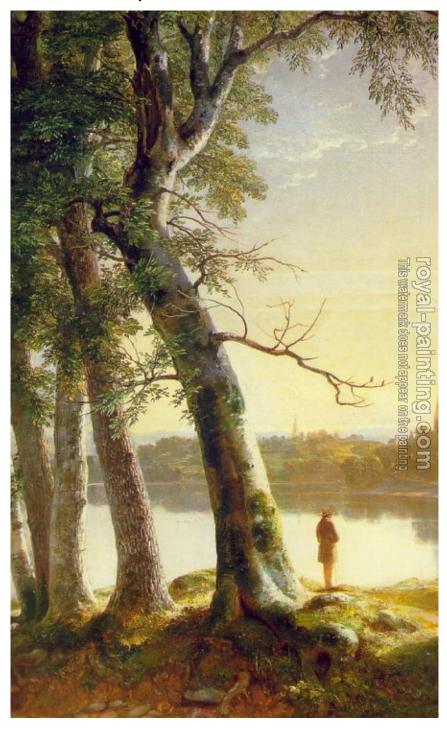

## **Early Morning**

by **Asher Brown Durand** 

| Early Morning |                                                                  |                                                         |
|---------------|------------------------------------------------------------------|---------------------------------------------------------|
| Item ID       | 22513                                                            | Handmade Oil Painting Reproduction on Canvas, Order Now |
| Artist        | Asher Brown Durand United States, 1796 - 1886                    |                                                         |
| Art Info      | 1850, oil on canvas, Montclair Art Museum, Montclair, New Jersey |                                                         |