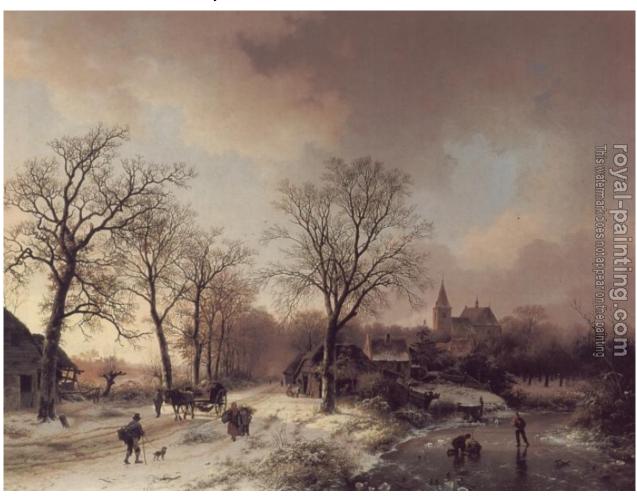

## Figures in a Winter Landscape

by Barend Cornelis Koekkoek

| Figures in a Winter Landscape |                                                                   |                                                         |
|-------------------------------|-------------------------------------------------------------------|---------------------------------------------------------|
| Item ID                       | 43090                                                             | Handmade Oil Painting Reproduction on Canvas, Order Now |
| Artist                        | Barend Cornelis Koekkoek Dutch, 1803-1862                         |                                                         |
| Art Info                      | 43090-Koekkoek, Barend Cornelis-Figures in a Winter Landscape.jpg |                                                         |