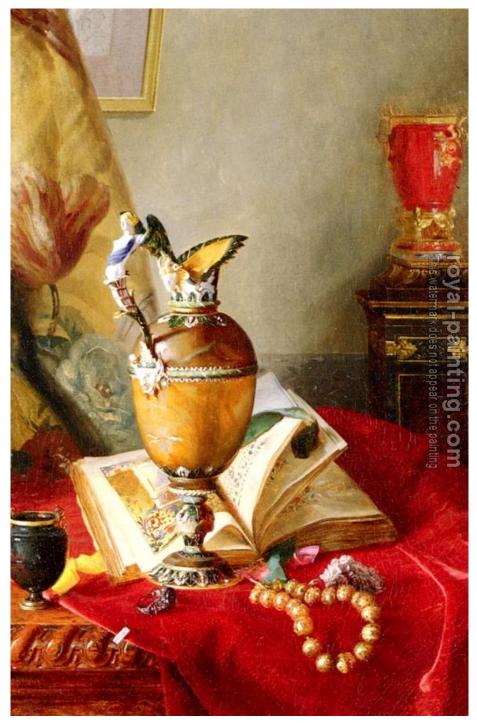

## Still Life with Urns And Illuminated Manuscript On A Draped

by Blaise Alexandre Desgoffe

| Still Life with Urns And Illuminated Manuscript On A Draped |                                                                                   |                                                         |  |  |  |  |  |
|-------------------------------------------------------------|-----------------------------------------------------------------------------------|---------------------------------------------------------|--|--|--|--|--|
| Item ID                                                     | 34024                                                                             | Handmade Oil Painting Reproduction on Canvas, Order Now |  |  |  |  |  |
| Artist                                                      | Blaise Alexandre Desgoffe French Painter, 1830-1901                               |                                                         |  |  |  |  |  |
| Art Info                                                    | picture ID 34024-Still Life with Urns And Illuminated Manuscript On A Draped .jpg |                                                         |  |  |  |  |  |