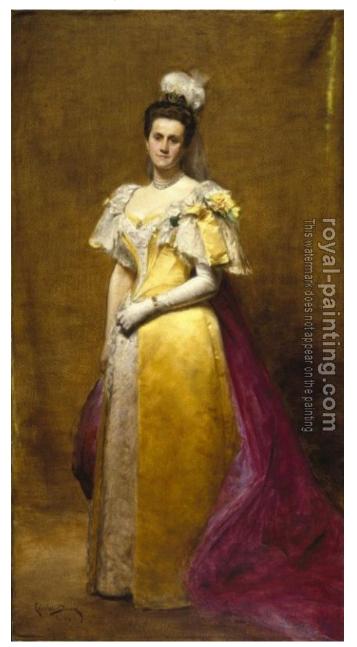

## Portrait of Emily Warren Roebling

by Carolus-Duran

| Portrait of Emily Warren Roebling                                                                                                                                                                                                                                                                                      |                                                           |                                                         |
|------------------------------------------------------------------------------------------------------------------------------------------------------------------------------------------------------------------------------------------------------------------------------------------------------------------------|-----------------------------------------------------------|---------------------------------------------------------|
| Item ID                                                                                                                                                                                                                                                                                                                | 51538                                                     | Handmade Oil Painting Reproduction on Canvas, Order Now |
| Artist                                                                                                                                                                                                                                                                                                                 | Carolus-Duran French painter, 1837-1917                   |                                                         |
| Art Info                                                                                                                                                                                                                                                                                                               | 51538-Carolus-Duran-Portrait of Emily Warren Roebling.jpg |                                                         |
| We provide hand painted reproductions of old master paintings. You will be amazed at their accuracy. We can also create custom <u>portrait painting</u> especially for you from photos or digital images. If you can't find what you are looking for? Please <u>Click here for upload images for request a quote</u> . |                                                           |                                                         |