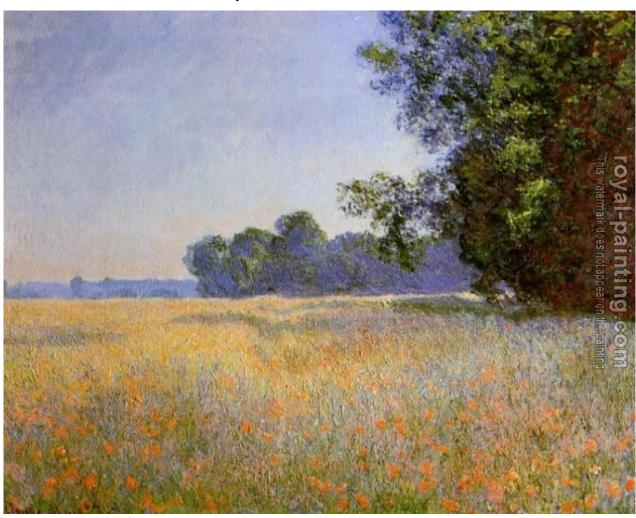

## **Oat and Poppy Field**

by Claude Oscar Monet

| Oat and Poppy Field |                                                   |                                                         |
|---------------------|---------------------------------------------------|---------------------------------------------------------|
| Item ID             | 44051                                             | Handmade Oil Painting Reproduction on Canvas, Order Now |
| Artist              | Claude Oscar Monet France, 1840-1926              |                                                         |
| Art Info            | 44051-Monet, Claude Oscar-Oat and Poppy Field.jpg |                                                         |