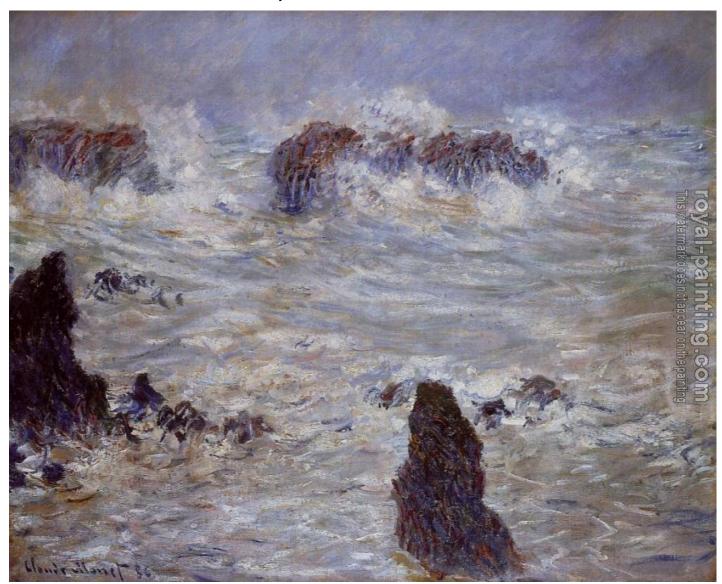

## Storm off the Belle-Ile Coast

by Claude Oscar Monet

| Storm off the Belle-Ile Coast |                                                             |                                                         |
|-------------------------------|-------------------------------------------------------------|---------------------------------------------------------|
| Item ID                       | 44202                                                       | Handmade Oil Painting Reproduction on Canvas, Order Now |
| Artist                        | Claude Oscar Monet France, 1840-1926                        |                                                         |
| Art Info                      | 44202-Monet, Claude Oscar-Storm off the Belle-Ile Coast.jpg |                                                         |