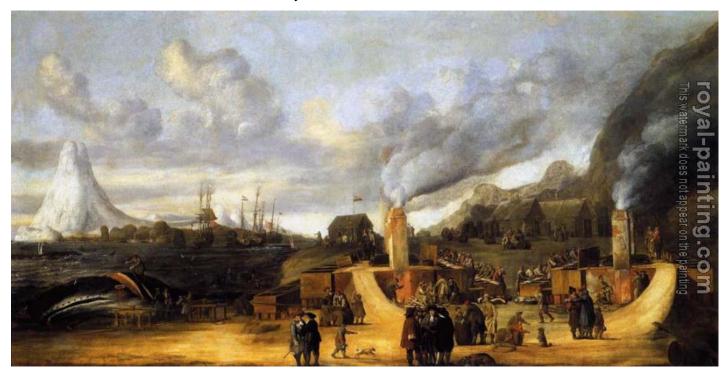

## The Whale Oil Factory on Jan Mayen Island

by Cornelis De Man

| The Whale Oil Factory on Jan Mayen Island |                                                                                         |                                                         |
|-------------------------------------------|-----------------------------------------------------------------------------------------|---------------------------------------------------------|
| Item ID                                   | 51969                                                                                   | Handmade Oil Painting Reproduction on Canvas, Order Now |
| Artist                                    | Cornelis De Man Dutch Baroque Era Painter and Printmaker, 1621-1706                     |                                                         |
| Art Info                                  | classical painting, 51969-Cornelis de Man-The Whale Oil Factory on Jan Mayen Island.jpg |                                                         |