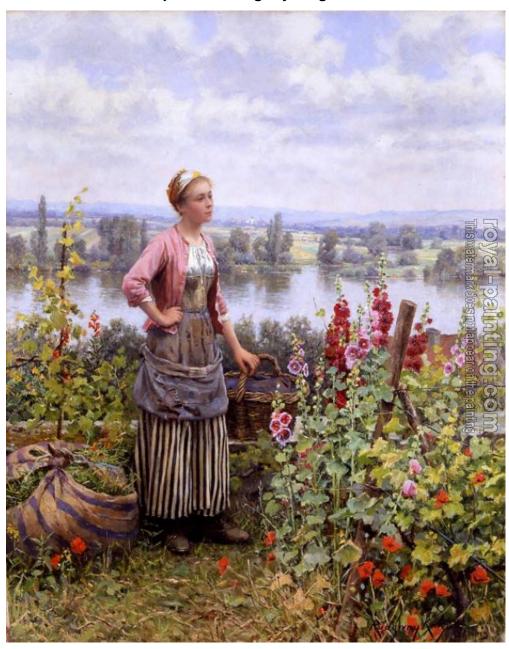

## Maria on the Terrace with a Bundle of Grass

by Daniel Ridgway Knight

| Maria on the Terrace with a Bundle of Grass |                                                        |                               |
|---------------------------------------------|--------------------------------------------------------|-------------------------------|
|                                             |                                                        | Handmade Oil Painting         |
| Item ID                                     | 33459                                                  | Reproduction on Canvas, Order |
|                                             |                                                        | <u>Now</u>                    |
| Artist                                      | Daniel Ridgway Knight American, 1839-1924              |                               |
| Art Info                                    | picture 33459-Maria_on_the_Terrace_with_a_Bundle_of_Gr | ass.jpg                       |