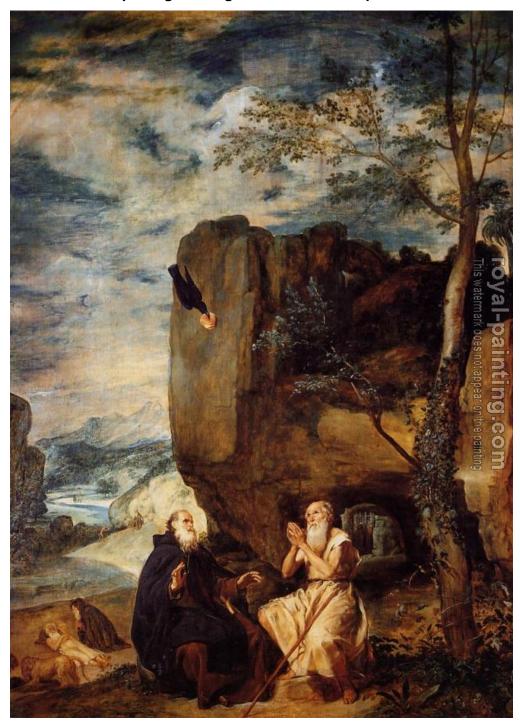

## St. Anthony Abbot and St. Paul the Hermit

by Diego Rodriguez De Silva Velazquez

| St. Anthony Abbot and St. Paul the Hermit |                                                              |                                                         |  |
|-------------------------------------------|--------------------------------------------------------------|---------------------------------------------------------|--|
| Item ID                                   | 30230                                                        | Handmade Oil Painting Reproduction on Canvas, Order Now |  |
| Artist                                    | <u>Diego Rodriguez De Silva Velazquez</u> Spain, 1599 - 1660 |                                                         |  |
| Art Info                                  | c.1635 - 1638, Oil on canvas, Museo del Prado, Madrid, Spain |                                                         |  |