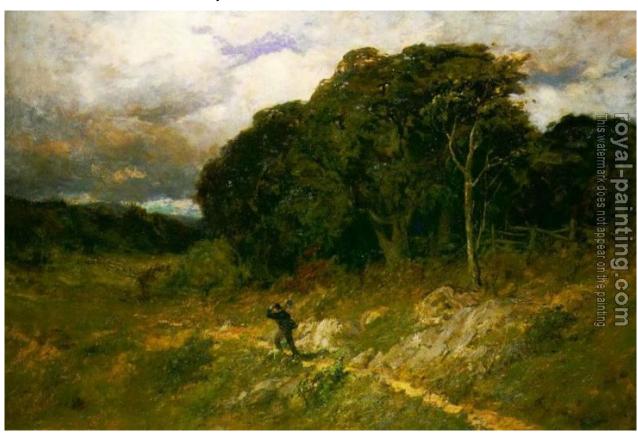

## **Approaching storm**

## by **Edward Mitchell Bannister**

| Approaching storm |                                                           |                                                         |
|-------------------|-----------------------------------------------------------|---------------------------------------------------------|
| Item ID           | 53525                                                     | Handmade Oil Painting Reproduction on Canvas, Order Now |
| Artist            | Edward Mitchell Bannister Americans, Canadians, 1828-1901 |                                                         |
| Art Info          | 1886                                                      |                                                         |