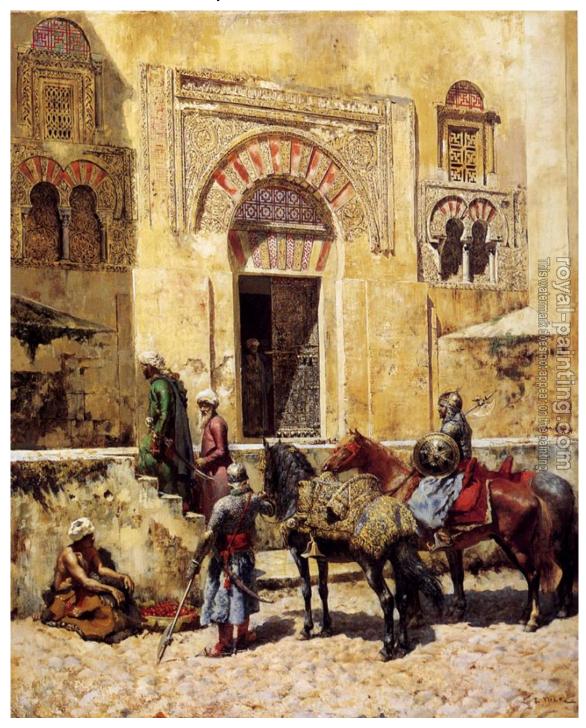

## **Entering the Mosque**

by Edwin Lord Weeks

| Entering the Mosque |                                             |                                                         |
|---------------------|---------------------------------------------|---------------------------------------------------------|
| Item ID             | 30739                                       | Handmade Oil Painting Reproduction on Canvas, Order Now |
| Artist              | Edwin Lord Weeks United States, 1849 - 1903 |                                                         |
| Art Info            | 1885, oil on canvas                         |                                                         |