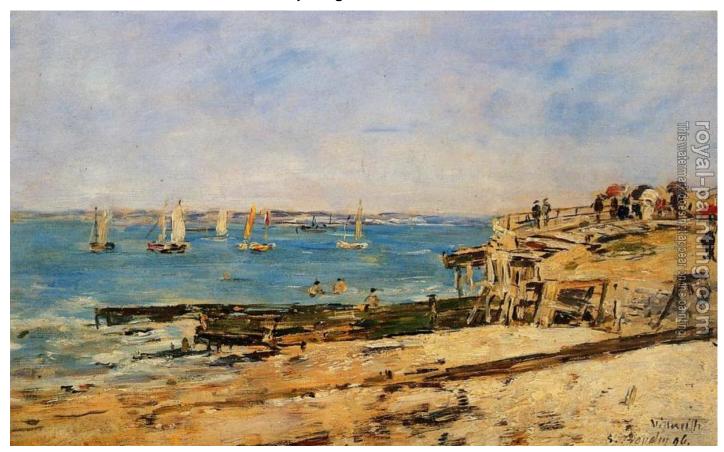

## Villerville, the Shore

by Eugene Boudin

| Villerville, the Shore |                                                   |                                                         |
|------------------------|---------------------------------------------------|---------------------------------------------------------|
| Item ID                | 51194                                             | Handmade Oil Painting Reproduction on Canvas, Order Now |
| Artist                 | Eugene Boudin French landscape painter, 1824-1898 |                                                         |
| Art Info               | 51194-Boudin, Eugene-Villerville, the Shore.jpg   |                                                         |