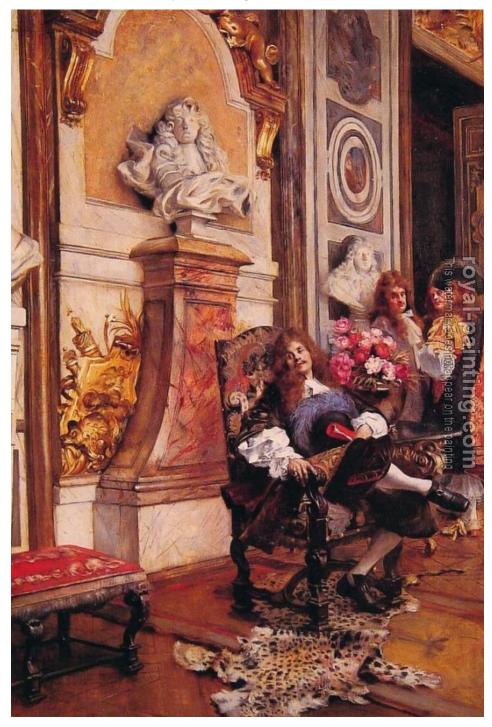

## Moliere Demanding an Audience with King Louis XIV at Versail

by Flameng Francois

| Moliere Demanding an Audience with King Louis XIV at Versail |                                                                                   |                                                         |  |
|--------------------------------------------------------------|-----------------------------------------------------------------------------------|---------------------------------------------------------|--|
| Item ID                                                      | 35188                                                                             | Handmade Oil Painting Reproduction on Canvas, Order Now |  |
| Artist                                                       | Flameng Francois French Academic Painter, 1856-1923                               |                                                         |  |
| Art Info                                                     | picture ID 35188-Moliere Demanding an Audience with King Louis XIV at Versail.jpg |                                                         |  |