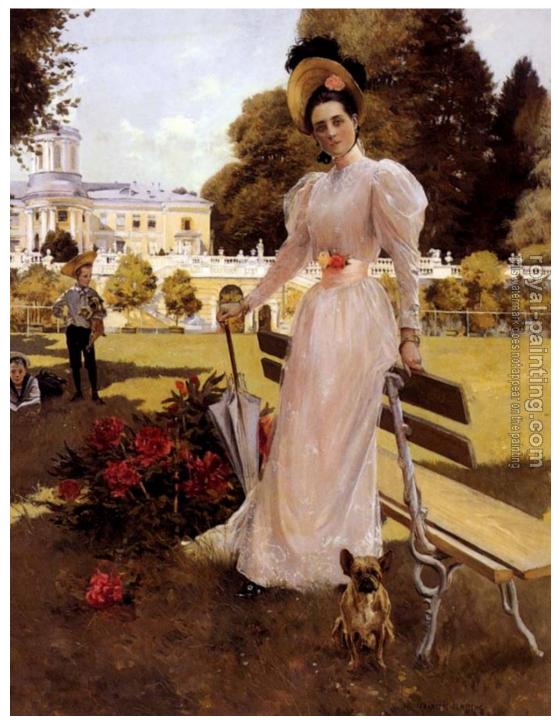

## Portrait Of Princess Z N Yusupove With Her Two Sons At Arkhangelskoe

by Flameng Francois

| Portrait Of Princess Z N Yusupove With Her Two Sons At Arkhangelskoe |                                                                         |                                                         |  |
|----------------------------------------------------------------------|-------------------------------------------------------------------------|---------------------------------------------------------|--|
| Item ID                                                              | 35584                                                                   | Handmade Oil Painting Reproduction on Canvas, Order Now |  |
| Artist                                                               | Flameng Francois French Academic Painter, 1856-1923                     |                                                         |  |
| Art Info                                                             | Picture ID 35584-Portrait Of Princess Z N Yusupove With Her Two Sons At |                                                         |  |
|                                                                      | Arkhangelskoe.jpg                                                       |                                                         |  |