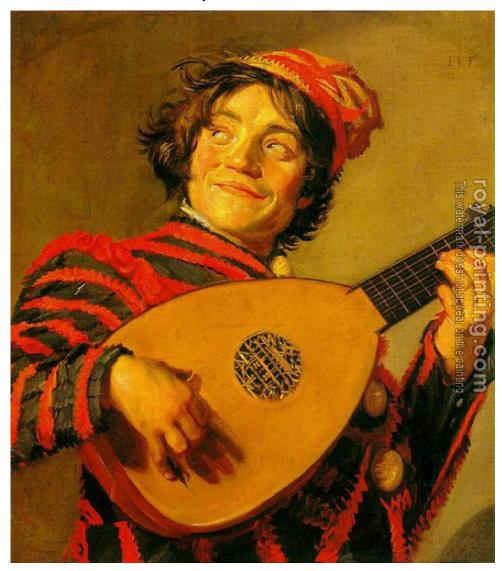

## Jester with a Lute

by Frans Hals

| Jester with a Lute |                                     |                                                         |
|--------------------|-------------------------------------|---------------------------------------------------------|
| Item ID            | 25577                               | Handmade Oil Painting Reproduction on Canvas, Order Now |
| Artist             | Frans Hals Netherlands, 1581 - 1666 |                                                         |
| Art Info           | 1620-25 Musee du Louvre, Paris      |                                                         |