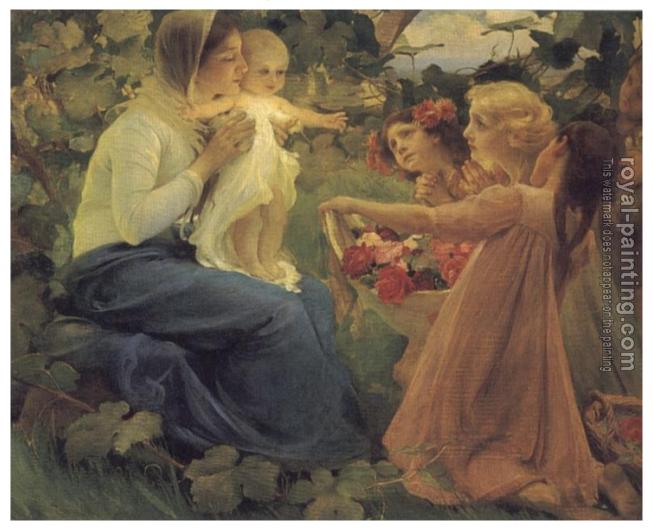

## **Presenting Flowers to the Infant**

by Franz Dvorak

| Presenting Flowers to the Infant                                                                                  |                                                       |                                                         |
|-------------------------------------------------------------------------------------------------------------------|-------------------------------------------------------|---------------------------------------------------------|
| Item ID                                                                                                           | 37205                                                 | Handmade Oil Painting Reproduction on Canvas, Order Now |
| Artist                                                                                                            | Franz Dvorak Austrian 1862-1927                       |                                                         |
| Art Info                                                                                                          | Picture ID 37205-Presenting Flowers to the Infant.jpg |                                                         |
| We provide hand painted reproductions of old master paintings. You will be amazed at their accuracy. We           |                                                       |                                                         |
| can also create custom portrait painting opposially for you from photos or digital imagos. If you can't find what |                                                       |                                                         |