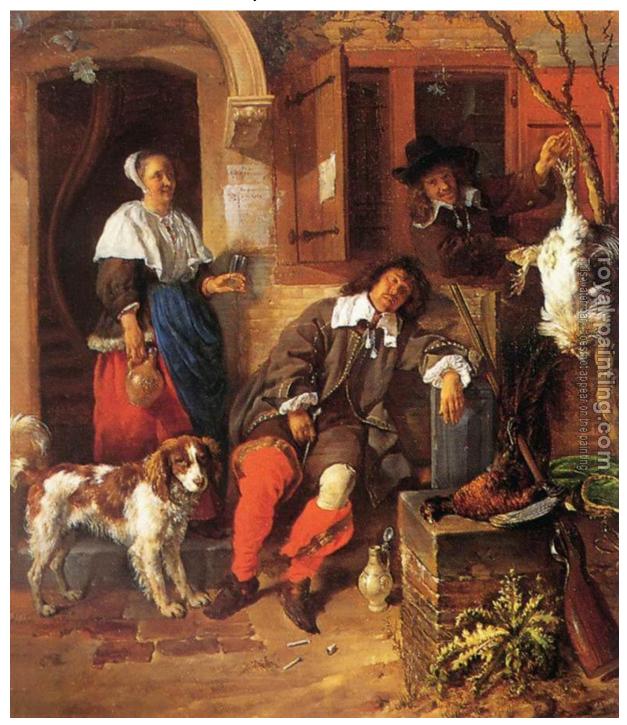

## **The Sleeping Sportsman**

by **Gabriel Metsu** 

| The Sleeping Sportsman |                                                                                                      |                                                         |
|------------------------|------------------------------------------------------------------------------------------------------|---------------------------------------------------------|
| Item ID                | 27681                                                                                                | Handmade Oil Painting Reproduction on Canvas, Order Now |
| Artist                 | Gabriel Metsu Holland, 1629 - 1669                                                                   |                                                         |
| Art Info               | 1657 - 1659, Oil on canvas, 15 5/8 x 13 3/4 inches (40 x 35 cm), Wallace Collection, London, England |                                                         |