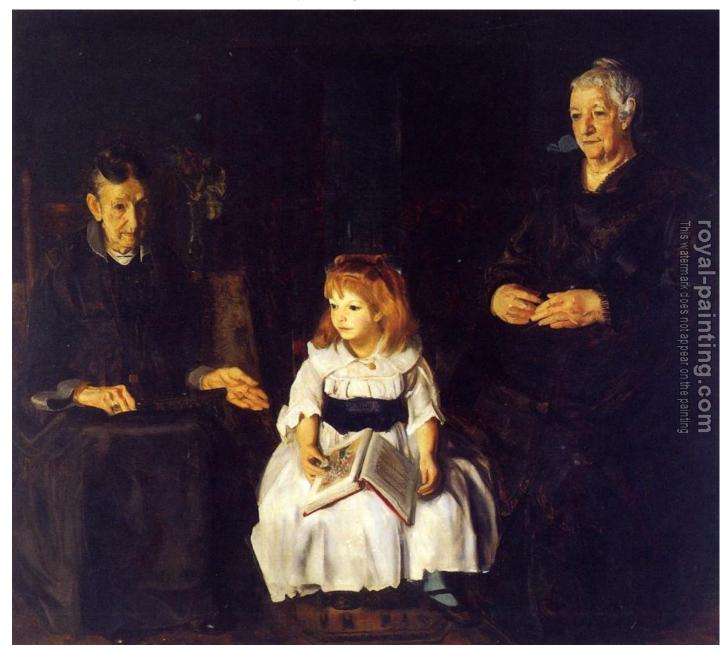

## Elinor, Jean and Anna

by George Bellows

| Elinor, Jean and Anna |                                                                  |                                                         |
|-----------------------|------------------------------------------------------------------|---------------------------------------------------------|
| Item ID               | 50380                                                            | Handmade Oil Painting Reproduction on Canvas, Order Now |
| Artist                | George Bellows American, 1882-1925                               |                                                         |
| Art Info              | canvas painting, 50380-Bellows, George-Elinor, Jean and Anna.jpg |                                                         |