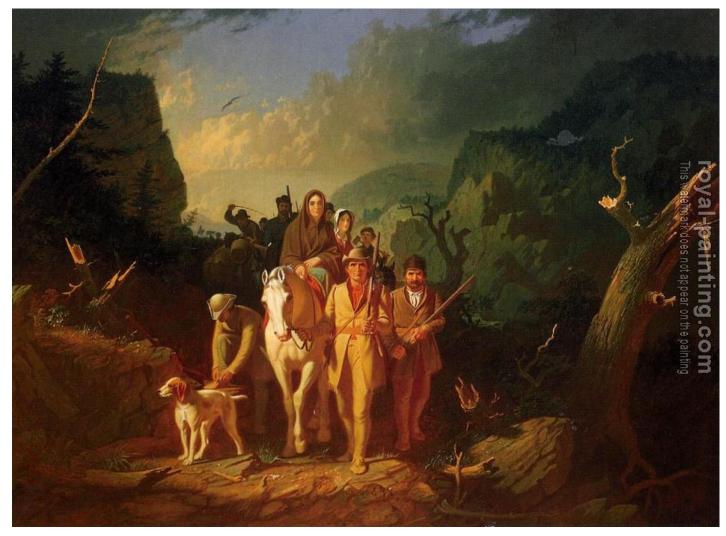

## The Emigration of Daniel Boone

## by George Caleb Bingham

| The Emigration of Daniel Boone                                                                                    |                                                                                |                                                         |
|-------------------------------------------------------------------------------------------------------------------|--------------------------------------------------------------------------------|---------------------------------------------------------|
| Item ID                                                                                                           | 50553                                                                          | Handmade Oil Painting Reproduction on Canvas, Order Now |
| Artist                                                                                                            | George Caleb Bingham American painter, 1811-1879                               |                                                         |
| Art Info                                                                                                          | canvas painting, 50553-George Caleb Bingham-The Emigration of Daniel Boone.jpg |                                                         |
| We provide hand painted reproductions of old master paintings. You will be amazed at their accuracy. We           |                                                                                |                                                         |
| can also create custom portrait painting especially for you from photos or digital images. If you can't find what |                                                                                |                                                         |
| you are looking for? Please Click here for upload images for request a quote.                                     |                                                                                |                                                         |