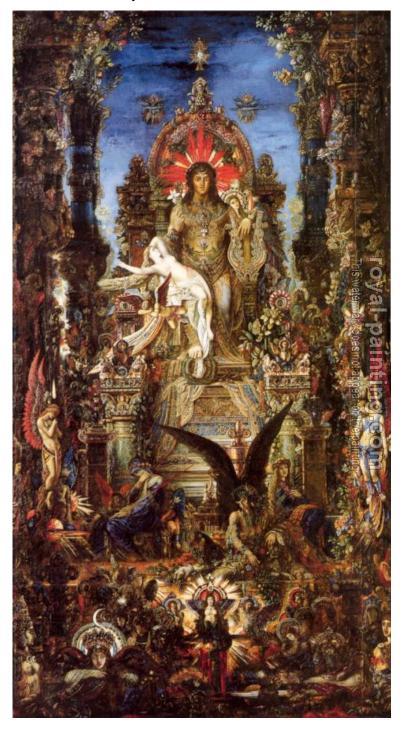

## **Jupiter and Semele**

by **Gustave Moreau** 

| Jupiter and Semele |                                                                                                  |                                                         |
|--------------------|--------------------------------------------------------------------------------------------------|---------------------------------------------------------|
| Item ID            | 28242                                                                                            | Handmade Oil Painting Reproduction on Canvas, Order Now |
| Artist             | Gustave Moreau France, 1826 - 1898                                                               |                                                         |
| Art Info           | 1895, Oil on canvas, 83 3/8 x 46 3/8 inches (212 x 118 cm), Gustave Moreau Museum, Paris, France |                                                         |