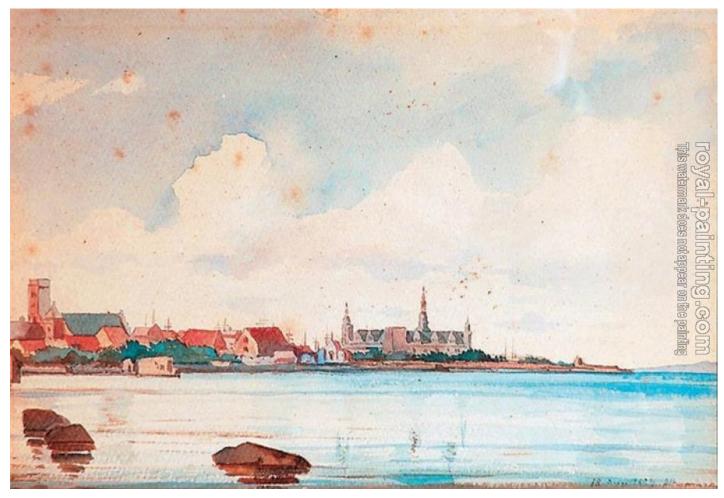

## Port of elsinore

## by loannis Altamouras

| Port of elsinore                                                                                                  |                                     |                                                         |
|-------------------------------------------------------------------------------------------------------------------|-------------------------------------|---------------------------------------------------------|
| Item ID                                                                                                           | 52674                               | Handmade Oil Painting Reproduction on Canvas, Order Now |
| Artist                                                                                                            | Ioannis Altamouras Greek, 1852-1878 |                                                         |
| Art Info                                                                                                          | Seascape                            |                                                         |
| We provide hand painted reproductions of old master paintings. You will be amazed at their accuracy. We           |                                     |                                                         |
| can also create custom portrait painting especially for you from photos or digital images. If you can't find what |                                     |                                                         |
| you are looking for? Please Click here for upload images for request a quote.                                     |                                     |                                                         |