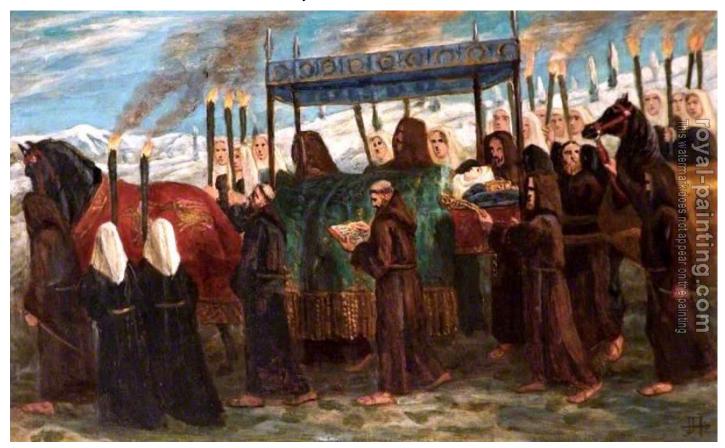

## How sir launcelot carried queen guinivere to her tomb

by James Archer

| How sir launcelot carried queen guinivere to her tomb |                                 |                                                         |
|-------------------------------------------------------|---------------------------------|---------------------------------------------------------|
| Item ID                                               | 53040                           | Handmade Oil Painting Reproduction on Canvas, Order Now |
| Artist                                                | James Archer English, 1823-1904 |                                                         |
| Art Info                                              | 1868                            |                                                         |